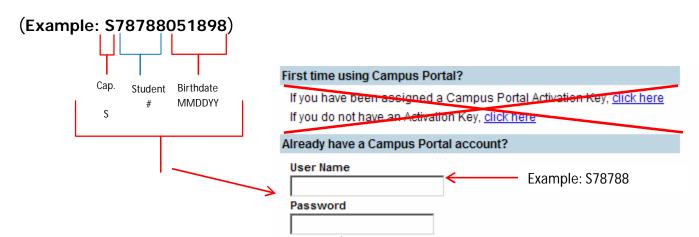

The **Infinite Campus Portal Homepage appears** where you will enter your unique username and password. (As a student, you already have a Campus Portal account.)

2. For the **User Name**, enter in: Capital S (plus) student number **(Example: S78788)** 

For your temporary Password, type in:

Capital S (plus) student number (plus birthdate in MMDDYY format)

3. You will create your own personalized new password:

Campus Mobile Portal